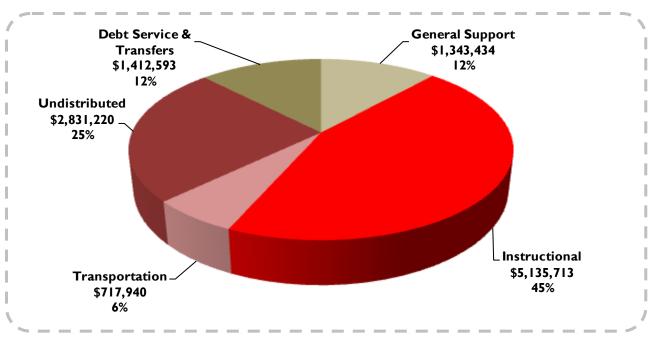

PAGE 3

|                                                             | BUDGET<br>2016-2017 | BUDGET<br>2017-2018 | PROPOSED<br>2018-2019 |
|-------------------------------------------------------------|---------------------|---------------------|-----------------------|
| GENERAL FUND EXPENDITURES                                   |                     |                     |                       |
| Board of Education                                          | \$9,823             | \$18,342            | \$13,857              |
| Central Administration                                      | 125,909             | 129,870             | 139,236               |
| Finance & Staff                                             | 244,037             | 261,683             | 266,989               |
| Central Services                                            | <b>797,216</b>      | 796,193             | 773,095               |
| Special Items                                               | <u>139,693</u>      | <u>144,122</u>      | 150,257               |
| TOTAL GENERAL SUPPORT                                       | \$1,316,678         | \$1,350,210         | \$1,343,434           |
| Instruction Admin. & Improvement                            | \$199,804           | \$206,453           | \$230,099             |
| Teaching - Regular School                                   | 2,850,596           | 2,861,205           | 2,909,704             |
| Teaching - Special Programs                                 | 971,848             | 916,236             | I,028,029             |
| Teaching - Summer School                                    | 0                   | 10,000              | 10,000                |
| Occupational/Vocational Ed.                                 | 382,272             | 382,272             | 352,272               |
| Instructional Support – Library & IT                        | 152,309             | 150,653             | 160,260               |
| Pupil Personnel - Guidance, Nurse, Psychologist, Attendance | 201,274             | 248,418             | 285,490               |
| Pupil Services - Band, Vocal                                | 42,230              | 43,963              | 45,228                |
| Pupil Services - Athletic                                   | <u>102,274</u>      | <u>  28,85  </u>    | <u>  4,63 </u>        |
| TOTAL INSTRUCTION                                           | \$4,902,607         | \$4,948,05 I        | \$5,135,713           |
| TOTAL PUPIL TRANSPORTATION                                  | \$610,211           | \$606,704           | \$717,940             |
| Employee Benefits                                           | \$2,794,627         | \$2,796,438         | \$2,831,220           |
| Debt Service and Interfund Transfers                        | 1,329,857           | <u>1,439,505</u>    | <u>1,412,593</u>      |
| TOTAL UNDISTRIBUTED                                         | \$4,124,484         | \$4,235,943         | \$4,243,813           |
| TOTAL GENERAL FUND EXPENDITURES                             | \$10,953,980        | \$11,140,908        | \$11,440,900          |