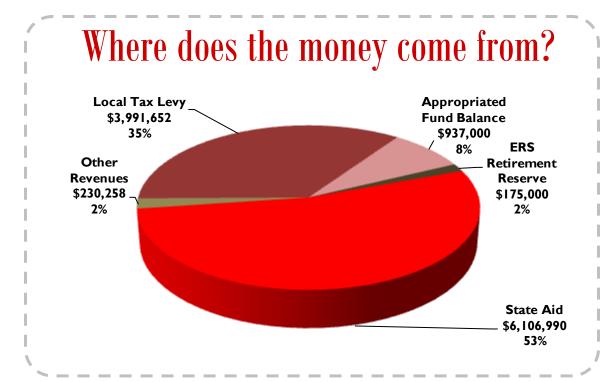

Absentee ballots are available at the district office by calling the district clerk at 658-2241

|                                      | BUDGET           | BUDGET           | PROPOSED         |
|--------------------------------------|------------------|------------------|------------------|
| <b>GENERAL FUND REVENUES</b>         | 2016-2017        | <u>2017-2018</u> | <u>2018-2019</u> |
| STATE AID                            |                  |                  |                  |
| Foundation Aid                       | \$4,009,230      | \$4,143,540      | \$4,363,876      |
| Gap Elimination Adjustment           | 0                | 0                | 0                |
| Building and Incentive Aid           | 960,510          | 951,646          | 1,008,742        |
| Transportation Aid                   | 397,573          | 398,079          | 355,421          |
| Excess Cost Aid                      | 17,247           | 17,074           | 21,513           |
| Software/Hardware/Library/Textbook   | 47,315           | 45,805           | 49,731           |
| BOCES Aid                            | <u>260,576</u>   | <u>287,982</u>   | <u>307,707</u>   |
| TOTAL STATE AID                      | \$5,692,45 I     | \$5,844,126      | \$6,106,990      |
| MISCELLANEOUS: Other Income          | \$124,000        | \$127,025        | \$124,025        |
| Interest on Deposits                 | 8,000            | 6,000            | 6,806            |
| Medicaid Reimbursements              | 40,000           | 30,000           | 25,000           |
| Reserve for Retirement               | 175,000          | 175,000          | 175,000          |
| Shared Fuel Depot                    | 74,427           | 74,427           | 74,427           |
| Transfer from Debt Service Fund      | 4,464            | 0                | 0                |
| BALANCE: Anticipated Available Funds | 995,000          | 979,500          | 937,000          |
| LOCAL TAXES                          | <u>3,840,638</u> | <u>3,904,830</u> | <u>3,991,652</u> |
| TOTAL GENERAL FUND REVENUES          | \$10,953,980     | \$11,140,908     | \$11,440,900     |